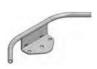

# LIFELINE FOR STEEL DECK FLAT ROOFING





## Fixing

- Drilling of two
  Ø25mm holes
  through the roof
- Fixing of the counter plate with 2 gravity toggles
- Welding of an extra layer of membrane over the counter
- Waterproofing assured by EPDM washers
- Max. thickness of the system: 180mm



# **Dimensions**



Absorber post

Counter plate

#### Accessories



Stainless steel Intermediate device



Tensor + Pre-adjustor



Stainless steel cable Ø8



Device for manual crimping



Energy absorber



Corner device

## **Option**



Distant passing of the intermediate posts with shuttle and adapted intermediate devices



Stainless steel shuttle