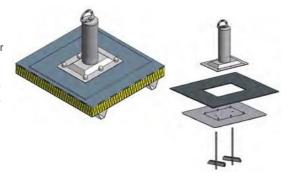

## Fixing

- Drilling of two
  Ø25mm holes
  through the roof
- Fixing of the counter plate with 2 gravity toggles
- Welding of an extra layer of membrane over the counter
- Waterproofing assured by EPDM washers
- Max. thickness of the system: 180mm

# **Dimensions**

Absorber post

Counter plate