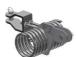

## Fixing

- Drilling of two
  Ø25mm holes
  through the roof
- Fixing of the counter plate with 2 gravity toggles
- Welding of an extra layer of membrane over the counter
- Waterproofing assured by EPDM washers
- Max. thickness of the system: 180mm