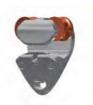

## Fixing

- Drilling of two
  Ø25mm holes
  through the roof
- Fixing of the counter plate with 2 gravity toggles
- Welding of an extra layer of membrane over the counter
- Waterproofing assured by EPDM washers
- Max. thickness of the system: 180mm