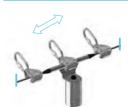

## **Option**

Distant passing of the intermediate posts with shuttle and adapted intermediate devices

Stainless steel shuttle