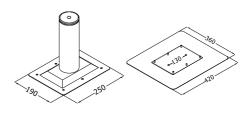

# LIFELINE FOR STEEL DECK FLAT ROOFING





## Fixing

- Drilling of two
  Ø25mm holes
  through the roof
- Fixing of the counter plate with 2 gravity toggles
- Welding of an extra layer of membrane over the counter
- Waterproofing assured by EPDM washers
- Max. thickness of the system: 180mm



# **Dimensions**



Absorber post

Counter plate

#### Accessories



Stainless steel Intermediate device



Tensor + Pre-adjustor



Stainless steel cable Ø8



Device for manual crimping



Energy absorber



Corner device

## **Option**



Distant passing of the intermediate posts with shuttle and adapted intermediate devices



Stainless steel shuttle