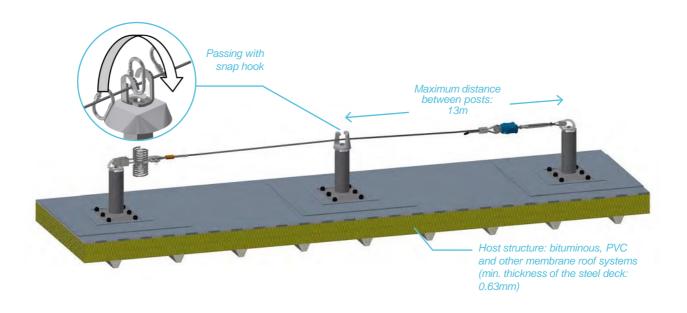

# LIFELINE FOR STEEL DECK FLAT ROOFING

#### Accessories

Stainless steel Intermediate device

Tensor + Pre-adjustor

Stainless steel cable Ø8

Device for manual crimping

Energy absorber

Corner device