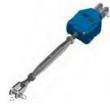

# LIFELINE FOR STEEL DECK FLAT ROOFING





## Fixing

- Drilling of two
  Ø25mm holes
  through the roof
- Fixing of the counter plate with 2 gravity toggles
- Welding of an extra layer of membrane over the counter
- Waterproofing assured by EPDM washers
- Max. thickness of the system: 180mm



# **Dimensions**



Absorber post

Counter plate

#### Accessories



Stainless steel Intermediate device



Tensor + Pre-adjustor



Stainless steel cable Ø8



Device for manual crimping



Energy absorber



Corner device

## **Option**



Distant passing of the intermediate posts with shuttle and adapted intermediate devices



Stainless steel shuttle