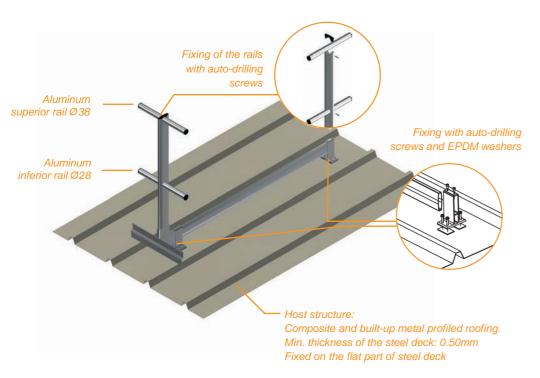

## FIXED ON THE WAVE OF STEEL DECK

# **GUARDRAIL ON STEEL DECK Aluminium**

Support leg and mounting brackets

## FIXED ON THE FLAT PART OF STEEL DECK

# **GUARDRAIL ON STEEL DECK Aluminium**

Fixing plate for steel deck

Support leg

#### Accessories

Aluminum superior rails Diameter = 38.6mm (L = 3000mm)

Aluminium sleeve for expansion joint

Aluminium skirting (L=3000mm)

Aluminum inferior rails Diameter = 28.4mm (L = 3000mm)

Articulated polythene angle sleeve