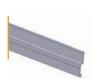

## FIXED ON THE WAVE OF STEEL DECK

#### Accessories

Aluminum superior rails Diameter = 38.6mm (L = 3000mm)

Aluminium sleeve for expansion joint

Aluminium skirting (L=3000mm)

Fixed on the wave of steel deck

Aluminum inferior rails Diameter = 28.4mm (L = 3000mm)