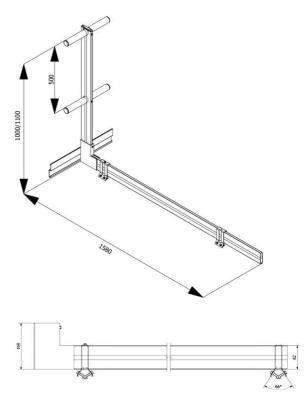

# **GUARDRAIL ON STEEL DECK Aluminium**

Support leg and mounting brackets

#### Accessories

Aluminum superior rails Diameter = 38.6mm (L = 3000mm)

Aluminium sleeve for expansion joint

Aluminium skirting (L=3000mm)

Fixed on the wave of steel deck

Aluminum inferior rails Diameter = 28.4mm (L = 3000mm)

Articulated polythene angle sleeve

Polythene finishing caps

Connection of the railings with necked in extremity

### Available versions

|                  | Aluminium guardrail on<br>steel deck |
|------------------|--------------------------------------|
| Straight support | <b>V</b>                             |
| Inclined support | <b>V</b>                             |
| Powder coating   | <b>✓</b>                             |
| Anodization      | <b>V</b>                             |