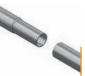

#### Accessories

Aluminum superior rails Diameter = 38.6mm (L = 3000mm)

Aluminium sleeve for expansion joint

Aluminium skirting (L=3000mm)

Fixed on the wave of steel deck

Aluminum inferior rails Diameter = 28.4mm (L = 3000mm)

#### Accessories

Aluminum superior rails Diameter = 38.6mm (L = 3000mm)

Aluminium sleeve for expansion joint

Aluminium skirting (L=3000mm)

Aluminum inferior rails Diameter = 28.4mm (L = 3000mm)

Articulated polythene angle sleeve