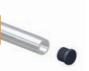

#### Accessories

Aluminum superior rails Diameter = 38.6mm (L = 3000mm)

Aluminium sleeve for expansion joint

Aluminium skirting (L=3000mm)

Fixed on the wave of steel deck

Aluminum inferior rails Diameter = 28.4mm (L = 3000mm)

#### Accessories

Aluminum superior rails Diameter = 38.6mm (L = 3000mm)

Aluminium sleeve for expansion joint

Aluminium skirting (L=3000mm)

Aluminum inferior rails Diameter = 28.4mm (L = 3000mm)

Articulated polythene angle sleeve