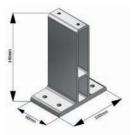

# **GUARDRAIL ON STEEL DECK Aluminium**

Fixing plate for steel deck

Support leg