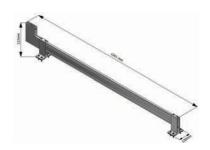

#### Accessories

Aluminum superior rails Diameter = 38.6mm (L = 3000mm)

Aluminium sleeve for expansion joint

Aluminium skirting (L=3000mm)

Fixed on the wave of steel deck

Aluminum inferior rails Diameter = 28.4mm (L = 3000mm)

#### Accessories

Aluminum superior rails Diameter = 38.6mm (L = 3000mm)

Aluminium sleeve for expansion joint

Aluminium skirting (L=3000mm)

Aluminum inferior rails Diameter = 28.4mm (L = 3000mm)

Articulated polythene angle sleeve