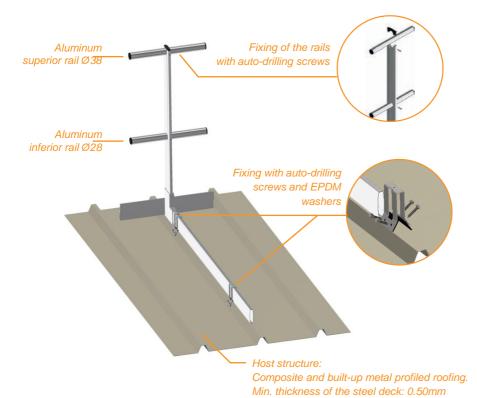

## FIXED ON THE WAVE OF STEEL DECK

# **GUARDRAIL ON STEEL DECK Aluminium**

Support leg and mounting brackets

#### Accessories

Aluminum superior rails Diameter = 38.6mm (L = 3000mm)

Aluminium sleeve for expansion joint

Aluminium skirting (L=3000mm)

Fixed on the wave of steel deck

Aluminum inferior rails Diameter = 28.4mm (L = 3000mm)

Articulated polythene angle sleeve

Polythene finishing caps

Connection of the railings with necked in extremity