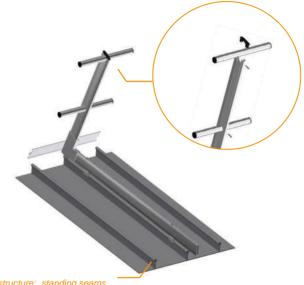

## GUARDRAIL ON STANDING SEAMS Aluminium VERTICAL support

GUARDRAIL ON STANDING SEAMS Aluminium INCLINED support

 Host structure: standing seams roofing (aluminium,zinc or copper)