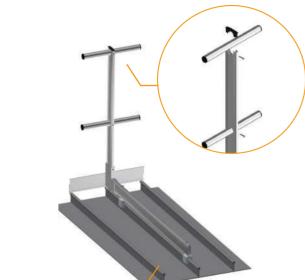

## GUARDRAIL ON STANDING SEAMS Aluminium VERTICAL support

GUARDRAIL ON STANDING SEAMS Aluminium INCLINED support

 Host structure: standing seams roofing (aluminium,zinc or copper)