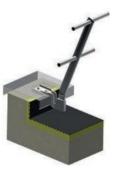

It complies with both the French standard NF85015 and the European standard EN 14122-3 : 2017 with a space of 1.60m between supports.

Vertical plate fixing, straight support

Fixing under covering (parapet without insulation) Straight support

Fixing under covering (parapet with insulation) Straight support

Fixing on top of parapet Straight support

Vertical plate fixing, inclined support

Fixing under covering (parapet without insulation) Inclined support

Fixing under covering (parapet with insulation) Inclined support

Fixing on top of parapet Inclined support