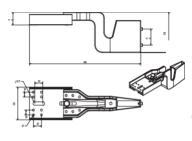

It complies with both the French standard NF85015 and the European standard EN 14122-3 : 2017 with a space of 1.60m between supports.

Vertical plate fixing, straight support

Fixing under covering (parapet without insulation) Straight support

Fixing under covering (parapet with insulation) Straight support

Fixing on top of parapet Straight support

Vertical plate fixing, inclined support

Fixing under covering (parapet without insulation) Inclined support

Fixing under covering (parapet with insulation) Inclined support

Fixing on top of parapet Inclined support

### **Dimensions**

Vertical plate fixing

Fixing under covering (parapet without insulation)

Fixing under covering (parapet with insulation)

Fixing on top of parapet

Vertical plate

Standard Z plate

Extended Z Plate