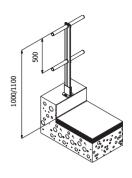

Fixing under covering (parapet with insulation) Straight support

Fixing on top of parapet Straight support

Vertical plate fixing, inclined support

Fixing under covering (parapet without insulation) Inclined support

Fixing under covering (parapet with insulation) Inclined support

Fixing on top of parapet Inclined support