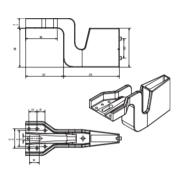

#### Accessories

Aluminium superior rails
Diameter = 38.6mm (L=2900mm)

Aluminium inferior rails Diameter = 28.6mm (L=2900mm)

Polythene finishing caps

Articulated polythene angle sleeve

Connection of the railings with necked in extremity

Aluminium skirting (L=3000mm)

Inclination bend