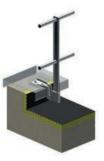

Fixing under covering (parapet with insulation) Inclined support

Fixing on top of parapet Inclined support

### **Dimensions**

Vertical plate fixing

Fixing under covering (parapet without insulation)

Fixing under covering (parapet with insulation)

Fixing on top of parapet

Vertical plate

Standard Z plate

Extended Z Plate