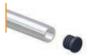

#### Accessories

Aluminium superior rails
Diameter = 38.6mm (L=2900mm)

Aluminium inferior rails Diameter = 28.6mm (L=2900mm)

Polythene finishing caps

Articulated polythene angle sleeve

Connection of the railings with necked in extremity