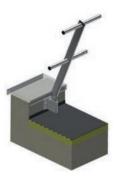

It complies with both the French standard NF85015 and the European standard EN 14122-3 : 2017 with a space of 1.60m between supports.

Vertical plate fixing, straight support

Fixing under covering (parapet without insulation) Straight support

Fixing under covering (parapet with insulation) Straight support

Fixing on top of parapet Straight support

Vertical plate fixing, inclined support

Fixing under covering (parapet without insulation) Inclined support

Fixing under covering (parapet with insulation) Inclined support

Fixing on top of parapet Inclined support