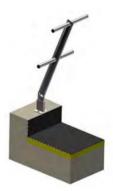

#### Guidelines

GM fixed handrail, vertical or inclined at 22°, is installed on the periphery of inaccessible technical terraces to protect operators during maintenance operations.

This device can be installed on roofs with parapets and is available in raw, powder coated and anodized version.

It complies with both the French standard NF85015 and the European standard EN 14122-3 : 2017 with a space of 1.60m between supports.

Vertical plate fixing, straight support

Fixing under covering (parapet without insulation) Straight support