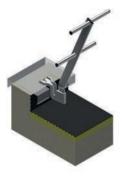

It complies with both the French standard NF85015 and the European standard EN 14122-3 : 2017 with a space of 1.60m between supports.

Vertical plate fixing, straight support

Fixing under covering (parapet without insulation) Straight support

Fixing under covering (parapet with insulation) Straight support

Fixing on top of parapet Straight support

Vertical plate fixing, inclined support

Fixing under covering (parapet without insulation) Inclined support

Fixing under covering (parapet with insulation) Inclined support

Fixing on top of parapet Inclined support