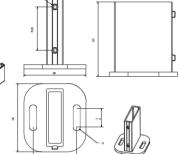

### **Dimensions**

Vertical plate fixing

Fixing under covering (parapet without insulation)

Fixing under covering (parapet with insulation)

Fixing on top of parapet

Vertical plate

Standard Z plate

Extended Z Plate

Plate fixing on top