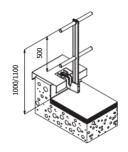

### **Dimensions**

Vertical plate fixing

Fixing under covering (parapet without insulation)

Fixing under covering (parapet with insulation)

Fixing on top of parapet

Vertical plate

Standard Z plate

Extended Z Plate

Plate fixing on top