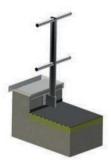

It complies with both the French standard NF85015 and the European standard EN 14122-3 : 2017 with a space of 1.60m between supports.

Vertical plate fixing, straight support

Fixing under covering (parapet without insulation) Straight support

Fixing under covering (parapet with insulation) Straight support

Fixing on top of parapet Straight support

Vertical plate fixing, inclined support

Fixing under covering (parapet without insulation) Inclined support