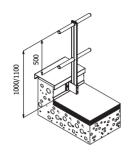

### **Dimensions**

Vertical plate fixing

Fixing under covering (parapet without insulation)

Fixing under covering (parapet with insulation)

Fixing on top of parapet

Vertical plate

Standard Z plate

Extended Z Plate

Plate fixing on top