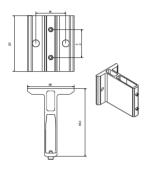

### **Dimensions**

Vertical plate fixing

Fixing under covering (parapet without insulation)

Fixing under covering (parapet with insulation)

Fixing on top of parapet

Vertical plate

Standard Z plate

Extended Z Plate