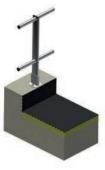

#### Guidelines

GM fixed handrail, vertical or inclined at 22°, is installed on the periphery of inaccessible technical terraces to protect operators during maintenance operations.

This device can be installed on roofs with parapets and is available in raw, powder coated and anodized version.

It complies with both the French standard NF85015 and the European standard EN 14122-3 : 2017 with a space of 1.60m between supports.

Vertical plate fixing, straight support

Fixing under covering (parapet without insulation) Straight support

### **Dimensions**

Vertical plate fixing

Fixing under covering (parapet without insulation)

Fixing under covering (parapet with insulation)

Fixing on top of parapet

Vertical plate

Standard Z plate

Extended Z Plate