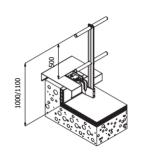

It complies with both the French standard NF85015 and the European standard EN 14122-3 : 2017 with a space of 1.60m between supports.

Vertical plate fixing, straight support

Fixing under covering (parapet without insulation) Straight support

Fixing under covering (parapet with insulation) Straight support

Fixing on top of parapet Straight support

Vertical plate fixing, inclined support

Fixing under covering (parapet without insulation) Inclined support