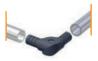

#### Accessories

Aluminium superior rails
Diameter = 38.6mm (L=2900mm)

Aluminium inferior rails Diameter = 28.6mm (L=2900mm)

Polythene finishing caps

Articulated polythene angle sleeve

Connection of the railings with necked in extremity