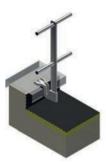

Fixing under covering (parapet with insulation) Straight support

Fixing on top of parapet Straight support

Vertical plate fixing, inclined support

Fixing under covering (parapet without insulation) Inclined support

Fixing under covering (parapet with insulation) Inclined support

Fixing on top of parapet Inclined support