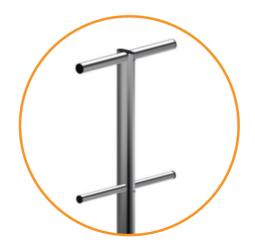

#### Accessories

Aluminium superior rails
Diameter = 38.6mm (L=2900mm)

Aluminium inferior rails Diameter = 28.6mm (L=2900mm)

Polythene finishing caps

Articulated polythene angle sleeve

Connection of the railings with necked in extremity