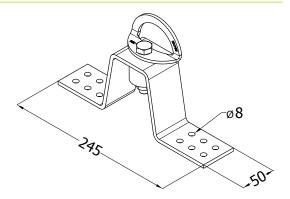

## FIBRECEMENT ROOFING ANCHORAGE



The FIBRECEMENT ROOFING ANCHORAGE is an anchorage system designed for fibrecement roofing. No cutting or amendment of the roofing complex is necessary. The FIBRECEMENT ROOFING ANCHORAGE is equipped with an energy dissipator and is supplied with a stainless steel FIXED ANCHORAGE 1 PLATE.



C Beam min. thickness 2mm

## Dimensions of the Fibrecement roofing anchorage



## **Technical details**

- Fixing by auto-drilling screws on the metallic beam
- Fixing on beam equivalent to an IPE 80 or a C beam (Min. thickness 2mm)
- Waterproofing assured by EPDM pads to fit the waves of the roofing