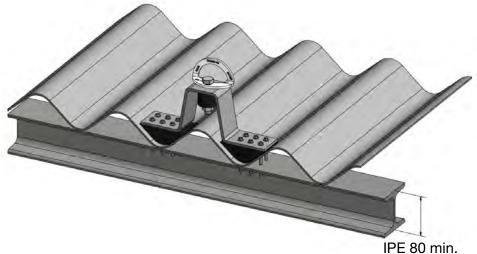

## FIBRECEMENT ROOFING ANCHORAGE

The FIBRECEMENT ROOFING ANCHORAGE is an anchorage system designed for fibrecement roofing. No cutting or amendment of the roofing complex is necessary. The FIBRECEMENT ROOFING ANCHORAGE is equipped with an energy dissipator and is supplied with a stainless steel FIXED ANCHORAGE 1 PLATE.

## **Technical details**

- Fixing by auto-drilling screws on the metallic beam
- Fixing on beam equivalent to an IPE 80 or a C beam (Min. thickness 2mm)
- Waterproofing assured by EPDM pads to fit the waves of the roofing