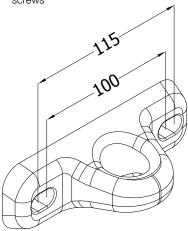

## **Fixed Anchorage ALU**

The FIXED ANCHORAGE ALU plate is moulded in a high resistance aluminium alloy. It is designed to be fixed on a concrete wall, metallic structure...

#### **Technical details**

- 2 oblongs holes to make the installation easier
- 2 fixing points for chemical fixings or M12 screws