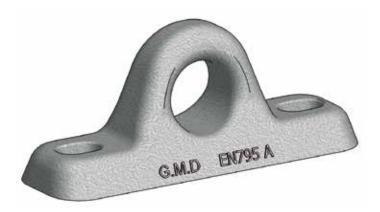

## **Fixed Anchorage ALU**

The FIXED ANCHORAGE ALU plate is moulded in a high resistance aluminium alloy. It is designed to be fixed on a concrete wall, metallic structure...

#### **Technical details**

- 2 oblongs holes to make the installation easier
- 2 fixing points for chemical fixings or M12 screws