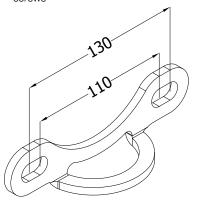

### Fixed Anchorage 2

The FIXED ANCHORAGE 2 plate in stainless steel is designed to be fixed on a concrete wall, metallic structure...

#### **Technical details**

- 2 oblongs holes to make the installation easier
- 2 fixing points for chemical fixings or M12 screws